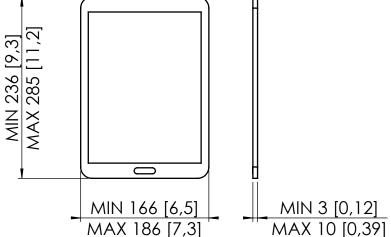

Suitable for tablet dimensions:

Note: This document and specifications herein are confidential and the exclusive property of Vogel's Products b.v. Neither this design nor any information contained in this drawing may be reproduced or disclosed to others without written consent of Vogel's Products b.v. The design and information will not be reproduced, copied or used, either in part or in its entirety, as the basis for the manufacture or sale of items without written permission. Warning: Please study all instructions and illustrations carefully before installation. Information in this document is subject to change without further notice.