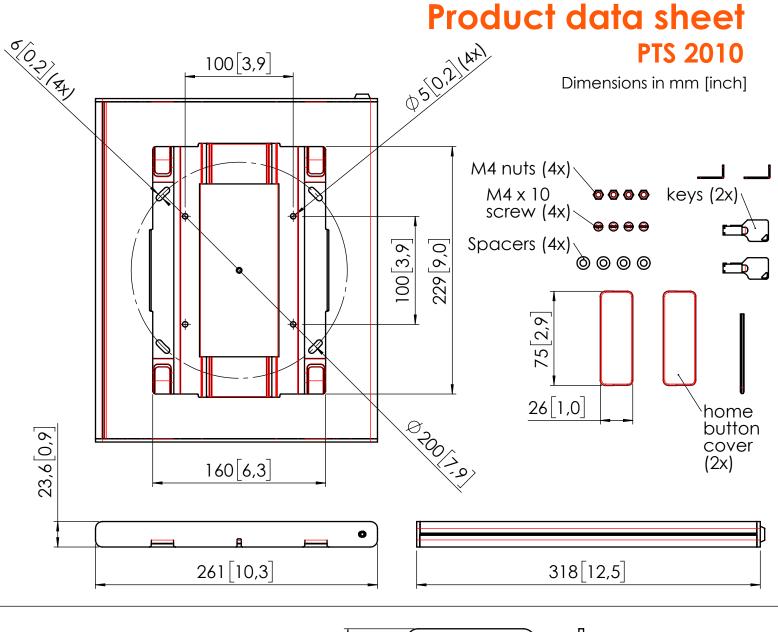

Suitable for tablet dimensions:



Note: This document and specifications herein are confidential and the exclusive property of Vogel's Products b.v. Neither this design nor any information contained in this drawing may be reproduced or disclosed to others without written consent of Vogel's Products b.v. The design and information will not be reproduced, copied or used, either in part or in its entirety, as the basis for the manufacture or sale of items without written permission. Warning: Please study all instructions and illustrations carefully before installation. Information in this document is subject to change without further notice.

SWD-001846 Product data sheet P.RD.F10-rev2